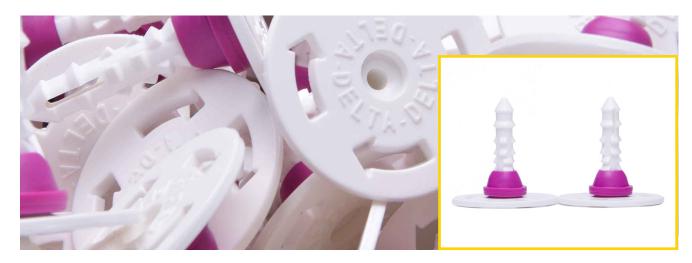

#### Description

Delta Ultra Fix Plugs are specifically designed to fix and secure the Delta MS 500 Fire Retardant, PT, PT 3mm, MS 500 and Delta AT 800 membranes. Delta Ultra Fix Plugs offer a tailor-made maximum hold for ease of installation. These high-quality high impact polymer plugs are available with or without grommets. The uniquely designed Delta Ultra Fix plugs can be hammered into pre-drilled holes using a rubber mallet for a continuous waterproof installation. Delta Ultra Fix Plugs are Fire retardant (without grommet).

#### **Product Details**

DMS 050 – White With Grommet DMS 051 – White Without Grommet

#### **Technical Data**

| Delta Ultra Fix Plugs |                                                         |
|-----------------------|---------------------------------------------------------|
| DMS                   | 050 – White With Grommet<br>051 – White Without Grommet |
| Size                  | 9mm x 52mm Shank                                        |
| Contents/Packaging    | Box of 200                                              |
| Drill Bit Size        | 9mm                                                     |