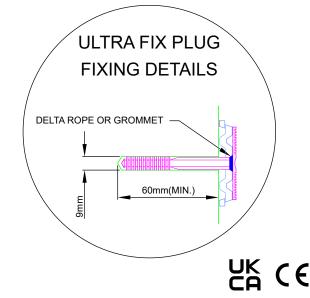

#### Technical Drawing - DW-133-1-(F)

#### **Technical Data**

| Delta Ultra Fix Plugs |                                                         |
|-----------------------|---------------------------------------------------------|
| DMS                   | 050 – White With Grommet<br>051 – White Without Grommet |
| Size                  | 9mm x 52mm Shank                                        |
| Contents/Packaging    | Box of 200                                              |
| Drill Bit Size        | 9mm                                                     |