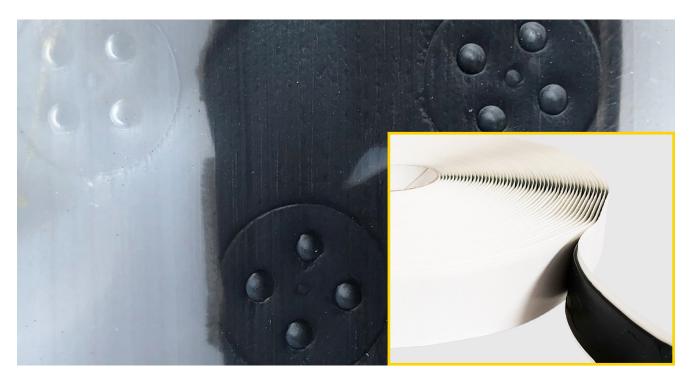

# **Description**

This strong and durable double sided butyl tape is ideal for sealing membranes together at overlaps/adjacent seals.

## **Features**

 Creates a vapour proof seal between overlaps/adjacent seals between membranes.

## **Fields of Application**

· Used to seal membranes at overlaps/adjacent seals.

# **Technical Data**

| Delta Sealing Tape |            |
|--------------------|------------|
| DMS                | 012        |
| Material           | Butyl Rope |
| Size               | 22.5m      |
| Thickness          | 28mm       |
| Contents/Packaging | 1 Roll     |