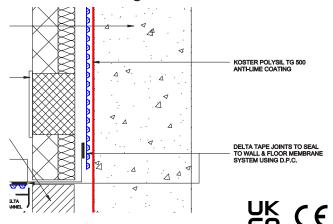

## **Features**

 Creates a vapour proof seal between overlaps/adjacent seals between membranes.

## **Fields of Application**

· Used to seal membranes at overlaps/adjacent seals.

### **Specification**

- BS 8102:2022 Protection of below ground structures against water ingress. Code of practice.
- · Ancillary product for Delta Cavity Drain System.

#### **Associated Products**

- Delta MS 500
- · Delta AT 800
- Delta PT 3mm
- Delta PT
- Delta FM

## **Product Details**

DMS 012

# **Technical Data**

| Delta Sealing Tape |            |
|--------------------|------------|
| DMS                | 012        |
| Material           | Butyl Rope |
| Size               | 22.5m      |
| Thickness          | 28mm       |
| Contents/Packaging | 1 Roll     |

## Technical Drawing - DW-152-1-(C)



#### Other Information

All data and information contained in these Product/Technical Data Sheets is up-to-date and correct as at the date of issue. The information given is suggested as guidance and should only be used for evaluating your specific application. Delta Membrane Systems Limited cannot control or anticipate the conditions under which this product may be used, each user should review the information in specific context of the planned use. The information contained in these Product/Technical Data Sheets should not be considered a warranty, expressed, or implied, including but not limited to a warranty of merchantability or fitness for a particular purpose. In no event shall Delta Membrane Systems Limited be liable for any incidental or consequential damages resulting from the