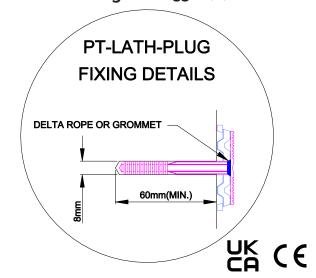

gress. Code of practice.
- Ancillary product for Delta Cavity Drain System.

#### **Associated Products**

- · Delta PT
- Delta PT 3mm

# **Product Details**

DMS 015 with grommets DMS 133 without grommets

## **Technical Data**

| Delta PT Plugs     |                                                                |
|--------------------|----------------------------------------------------------------|
| DMS                | 015 - White with orange grommet<br>133 - White without grommet |
| Size               | 8mm x 52mm Shank                                               |
| Contents/Packaging | Box of 200 (including 8mm drill bit)                           |
| Drill Bit Size     | 8mm                                                            |

## **Technical Drawing - DW-133-1-(F)**



## Other Information

All data and information contained in these Product/Technical Data Sheets is up-to-date and correct as at the date of issue. The information given is suggested as guidance and should only be used for evaluating your specific application. Delta Membrane Systems Limited cannot control or anticipate the conditions under which this product may be used, each user should review the information in specific context of the planned use. The information contained in these Product/Technical Data Sheets should not be considered a warranty, expressed, or implied, including but not limited to a warranty of merchantability or fitness for a particular purpose. In no event shall Delta Membrane Systems Limited be liable for any incidental or consequential damages resulting from the us