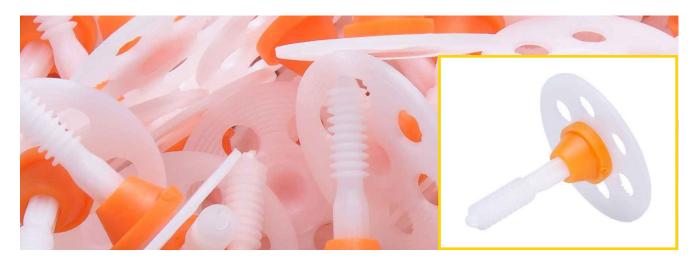

# **Product Details**

DMS 015 with grommets DMS 133 without grommets

## **Technical Data**

| Delta PT Plugs     |                                                                |
|--------------------|----------------------------------------------------------------|
| DMS                | 015 - White with orange grommet<br>133 - White without grommet |
| Size               | 8mm x 52mm Shank                                               |
| Contents/Packaging | Box of 200 (including 8mm drill bit)                           |
| Drill Bit Size     | 8mm                                                            |