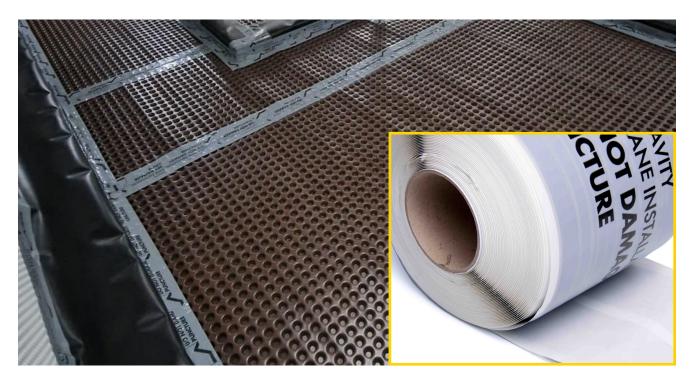

# **Description**

A waterproof, firm and lasting single-sided sealing tape, typically used for sealing and connecting membranes at corners, reveals, on wall/ floor junctions or overlaps and sealing around service penetrations.

Delta Cornerstrip creates a vapour seal making it an excellent membrane sealing and repair product.

#### **Features**

- · Foil backed one-side
- · Excellent sealing tape
- · Creates a vapour seal
- · Ideal for repair
- · Split backing for ease of installation

#### **Technical Data**

| Delta Cornerstrip  |                                                     |
|--------------------|-----------------------------------------------------|
| DMS                | 020                                                 |
| Material           | Butyl – Single sided (logo foiled backed one-sided) |
| Colour             | Dark grey                                           |
| Size               | 20m x 150mm                                         |
| Thickness          | 1mm                                                 |
| Contents/Packaging | 1 Roll                                              |